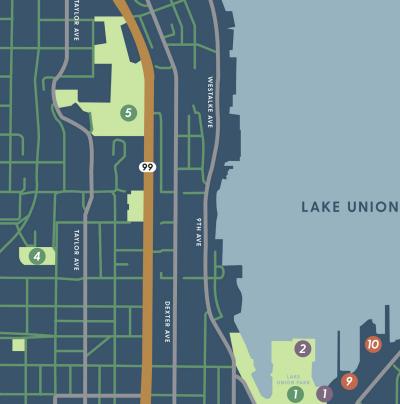

# **NEIGHBORHOOD MAP**

marloweslu.com

#### GROCERY

- Whole Foods Market
- **Quality Food Center** 2.

### CAFE

- Nollie's Cafe
- 2. Kakao
- 3. Cherry Street Coffee House
- 4 Row House Cafe

#### EXCERCISE

- PRO Sports Club
- 2. Evolv Fitness
- 3. Transform 180 Training
- 4. Flow Fitness

#### ENTERTAINMENT

- The Center for Wooden Boats
- 2. MOHAI

#### PARKS

- Lake Union Park
- 2. Denny Blaine Park
- 3. Cascade Playground
- 4. Bhv Kracke Park
- 5. Northeast Queen Anne Greenbelt

#### DINING

- 1. LOCAL Public Eatery
- 2. re:public
- 3. Cactus
- 4. Serious Pie & Biscuit
- 5. Veggie Grill
- 6. Feierabend
- 7. Portage Bay Cafe 8. Brave Horse Tavern
- 9. Daniel's Broiler 10. Chandler's Crabhouse