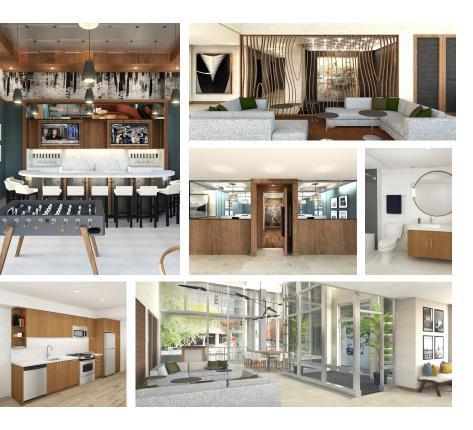

#### marloweslu.com

Marlowe

- Rooftop outdoor lounge with BBQ · Lush landscaped courtyards, including green roof area
- · Co-working space with private offices
- Media room
- · Fitness center
- · Resident lounge
- · Pet spa
- Bike storage
- · 24-hr package lockers
- · Rentable storage rooms
- · On-site retail
- On-site parking
- · 24-hr emergency maintenance
- · Online rent payment · Online maintenance requests

# Apartment Features

- · Gas ranges
- · Stainless kitchen appliances
- · Quartz countertops
- · Subway tile backsplash
- Walk-in closets\*
- Private patios and courtyard access\*
- · Live/work homes available
- · Loft/townhouse homes available
- AC ports
- · Roller shades
- · Pendant lighting
- · Wood style flooring
- · Floating bathroom vanities
- Tile bath surrounds with oversized soaking tubs

# Community Features

- Rooftop outdoor lounge with BBQ · Lush landscaped courtyards, including green roof area
- · Co-working space with private offices
- Media room
- · Fitness center
- · Resident lounge · Pet relief area with wash-down system · Pet spa
- Bike storage
- · 24-hr package lockers
- · Complimentary WiFi in common areas Rentable storage rooms
- On-site retail
- · On-site parking
- · 24-hr emergency maintenance Online rent payment
- · Online maintenance requests

# Apartment Features

- · Gas ranges
- · Stainless kitchen appliances
- · Quartz countertops
- · Subway tile backsplash
- Walk-in closets\*
- Private patios and courtyard access\*
- · Live/work homes available
- · Loft/townhouse homes available
- · AC ports
- · Roller shades
- · Pendant lighting
- · Wood style flooring
- · Floating bathroom vanities
- Tile bath surrounds with oversized soaking tubs