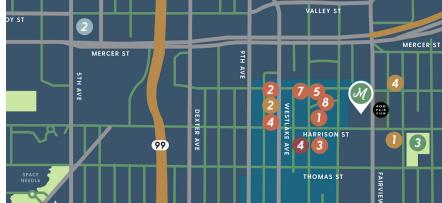

# **NEIGHBORHOOD MAP**

marloweslu.com

# The Neighborhood

Just steps from Marlowe's front doors, you can hop on a streetcar, paddleboard on Lake Union or simply walk across the street to The Hall at 400 Fairview, an open-plan market filled with eateries, shops and entertainment.

#### GROCERY

- Whole Foods Market
- **Quality Food Center** 2.

### CAFE

- Nollie's Cafe
- 2. Kakao
- 3. Cherry Street Coffee House
- 4 Row House Cafe

#### EXCERCISE

- PRO Sports Club
- 2. Evolv Fitness
- 3. Transform 180 Training
- 4. Flow Fitness

#### ENTERTAINMENT

- The Center for Wooden Boats
- 2. MOHAI

#### PARKS

- Lake Union Park
- 2. Denny Blaine Park
- 3. Cascade Playground
- 4. Bhv Kracke Park
- 5. Northeast Queen Anne Greenbelt

#### DINING

- 1. LOCAL Public Eatery
- 2. re:public
- 3. Cactus
- 4. Serious Pie & Biscuit
- 5. Veggie Grill
- 6. Feierabend
- 7. Portage Bay Cafe 8. Brave Horse Tavern
- 9. Daniel's Broiler 10. Chandler's Crabhouse

# 400 FAIRVIEW

The Hall shops & restaurants

- Bar Harbor
- Meat & Bread
- Juicy Cafe
- · Verde & Co
- MBar
- Kai Market
- Urban Optix
- · Caffe Ladro
  - · JOIN Shop
  - butter LONDON

#### FOOD TRUCK ZONE

- @seattlefoodtrk
- @seattlefoodtruck f

55

EN STURE AND

ELLEVUE AVE

BELLEVUE

Planten PAE

2