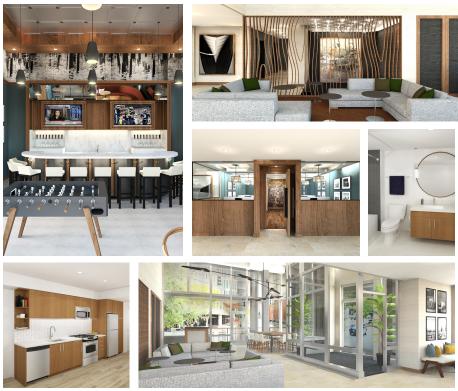

#### marloweslu.com

Marlowe

- Rooftop outdoor lounge with BBQ · Lush landscaped courtyards, including green roof area
- · Co-working space with private offices
- Media room
- · Fitness center
- · Resident lounge
- · Pet spa
- Bike storage
- · 24-hr package lockers
- · Rentable storage rooms
- · On-site retail
- On-site parking
- · 24-hr emergency maintenance
- · Online rent payment · Online maintenance requests

# Community Features

- · Pet relief area with wash-down system
- · Complimentary WiFi in common areas

# Apartment Features

- · Gas ranges
- · Stainless kitchen appliances
- · Quartz countertops
- · Subway tile backsplash
- Walk-in closets\*
- Private patios and courtyard access\*
- · Live/work homes available
- · Loft/townhouse homes available
- AC ports
- · Roller shades
- · Pendant lighting
- · Wood style flooring
- · Floating bathroom vanities
- Tile bath surrounds with oversized soaking tubs

# Community Features

- Rooftop outdoor lounge with BBQ · Lush landscaped courtyards, including green roof area
- · Co-working space with private offices
- Media room
- · Fitness center
- · Resident lounge · Pet relief area with wash-down system · Pet spa
- Bike storage
- · 24-hr package lockers
- · Complimentary WiFi in common areas Rentable storage rooms
- On-site retail
- · On-site parking
- · 24-hr emergency maintenance Online rent payment
- · Online maintenance requests

# Apartment Features

- · Gas ranges
- · Stainless kitchen appliances
- · Quartz countertops
- · Subway tile backsplash
- Walk-in closets\*
- Private patios and courtyard access\*
- · Live/work homes available
- · Loft/townhouse homes available
- · AC ports
- · Roller shades
- · Pendant lighting
- · Wood style flooring
- · Floating bathroom vanities
- Tile bath surrounds with oversized soaking tubs